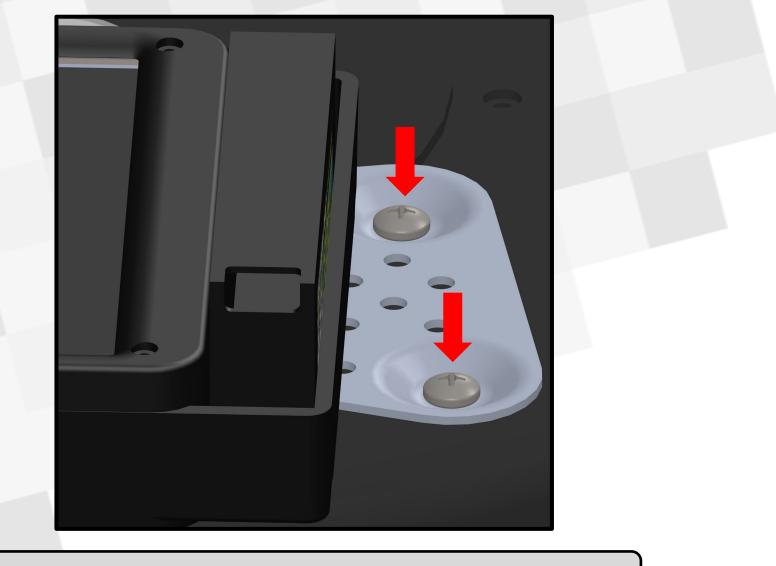

## Please follow the slides to complete the assembly of your Create robot

Remove the small screws in the circled holes and find the bag of screws in the electronics kit that has 6 screws that are similar but longer.