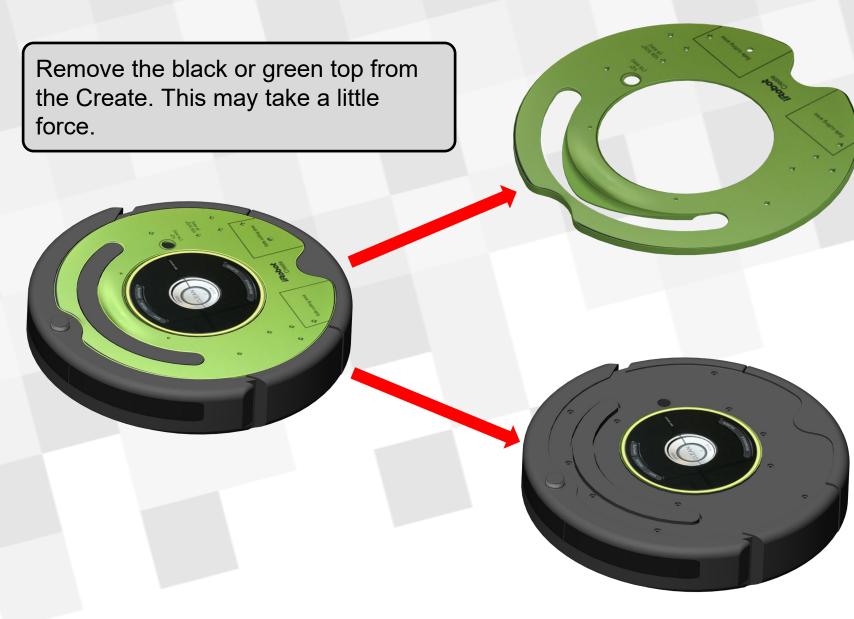

## Please follow the slides to complete the assembly of your Create robot

Remove the small screws in the circled holes and find the bag of screws in the electronics kit that has 6 screws that are similar but longer.