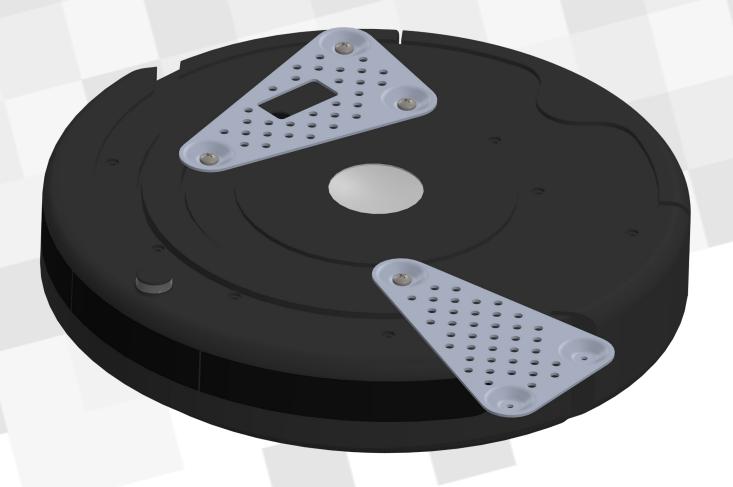

©KISS Institute for Practical Robotics, 1997-2019

۲

.

Attach the only the top hole of the other Create bracket to the left side of the Create and rotate it out away from the Create.

Using to medium bolts attach the Wombat to this Bracket as shown and then rotate the whole piece back towards the Create.

Finish attaching the Create bracket to the Create with the remaining Create screws.