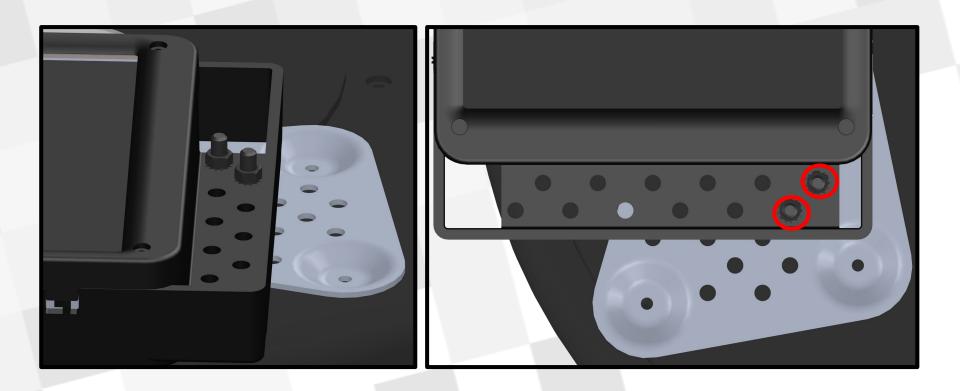

## Please follow the slides to complete the assembly of your Create robot

Remove the small screws in the circled holes and find the bag of screws in the electronics kit that has 6 screws that are similar but longer.