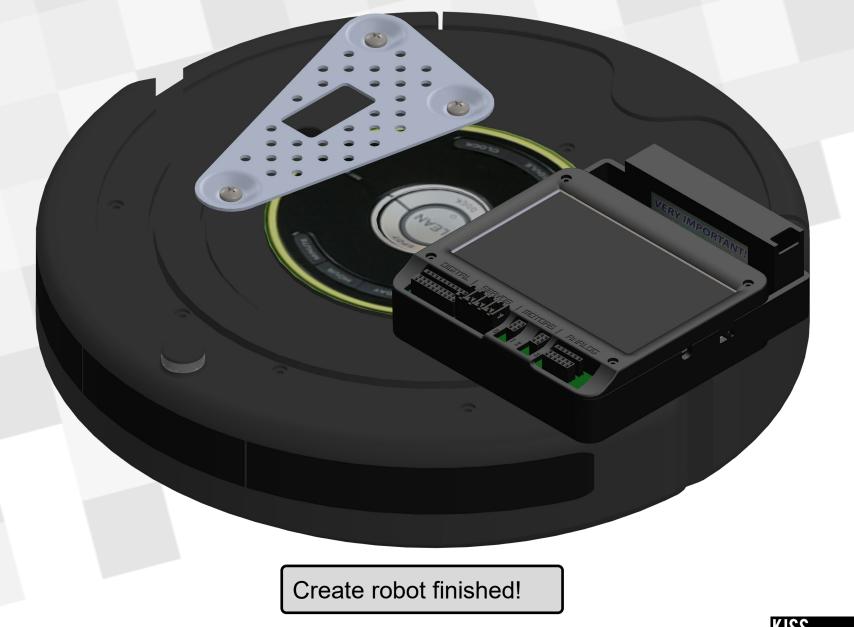

©KISS Institute for Practical Robotics, 1997-2019

۲

.

Attach the only the top hole of the other Create bracket to the left side of the Create and rotate it out away from the Create.

Using to medium bolts attach the Wombat to this Bracket as shown and then rotate the whole piece back towards the Create.

Finish attaching the Create bracket to the Create with the remaining Create screws.